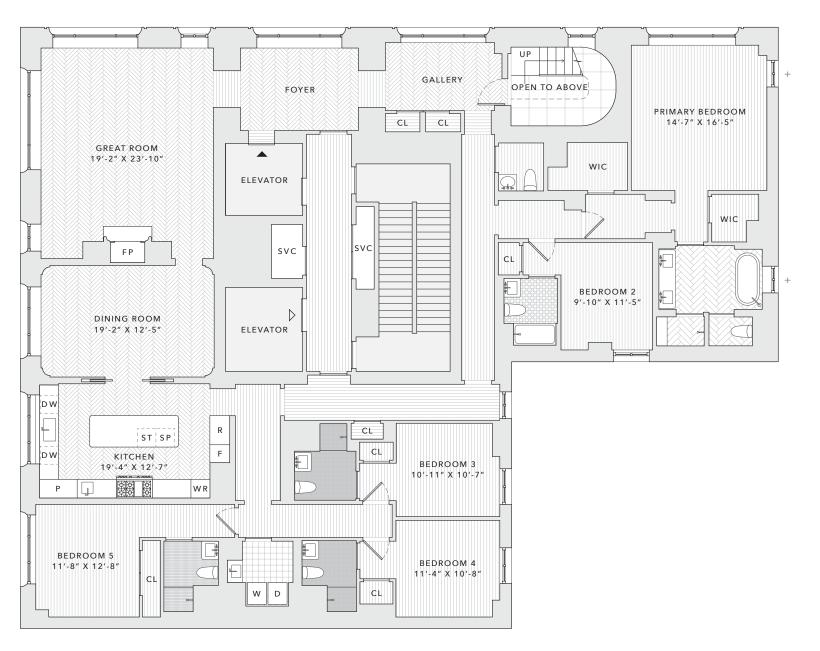

## PENTHOUSE 1

200 East 75th

5 BEDROOMS 5 BATHROOMS POWDER ROOM

MAIN LEVEL

INTERIOR 4,230 SF

EXTERIOR 998 SF